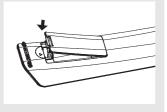

### **Install Batteries in the Remote Control**

1

Open the battery cover on the back of the remote control.

2

Insert two AAA batteries. Make sure that the polarities (+ and -) are aligned correctly.

3

Replace the battery cover.